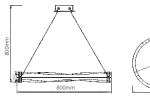

## **General Information**

Product code: DLP-57

Lighting Type: Pendant Lighting Fixture

Ean Code: 8605036640804

**Dimensions** 

Height: 170 mm Width: 870 mm

Illuminant

Dimmable: