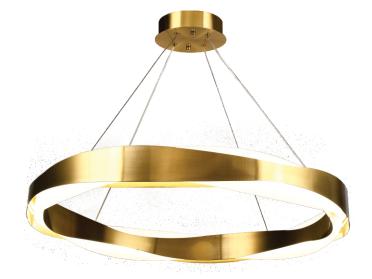

## **General Information**

Product code: DLP-57

Lighting Type: Pendant Lighting Fixture

Ean Code: 8605036640804

**Dimensions** 

Height: 170 mm Width: 870 mm

Illuminant

Dimmable:

Socket: LED
Wattage: 110W
Luminous Flux 9560 Lm
Luminous Colour: 4000K
Remote: no

**Material & Colour** 

Enclosure Material: Titanium Drawing Enclosure Colour: Stainless Steel

no

**Technical Information** 

Protection Class: Class II
Protection Rating: Ip20

Line Voltage: 220-240V,50/60Hz

For more information visit www.lambario.com

Suitable for a maximum use of 10-12 hours daily usage of the product, for 24hours per day would void the warranty